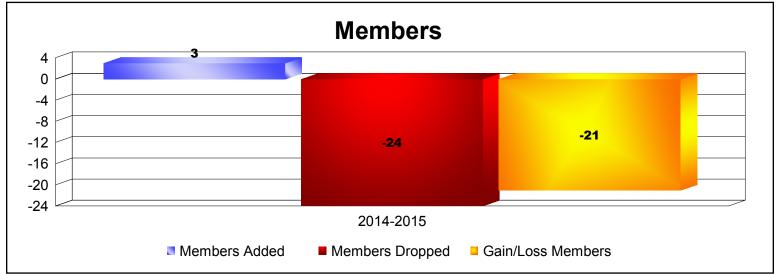

**Disbanded Districts**As of June 2015 Cumulative

| Year      | New<br>Clubs | Dropped<br>Clubs | Gain/<br>Loss<br>Clubs | New<br>Members | Charter<br>Members | Reinstate<br>Members | Transfer<br>Members | Total<br>Member<br>Added | Total<br>Members<br>Dropped | Gain/<br>Loss<br>Members |
|-----------|--------------|------------------|------------------------|----------------|--------------------|----------------------|---------------------|--------------------------|-----------------------------|--------------------------|
| 2014-2015 | 0            | -1               | -1                     | 2              | 1                  | 0                    | 0                   | 3                        | -24                         | -21                      |
| Average   | 0            | -1               | -1                     | 2              | 1                  | 0                    | 0                   | 3                        | -24                         | -21                      |