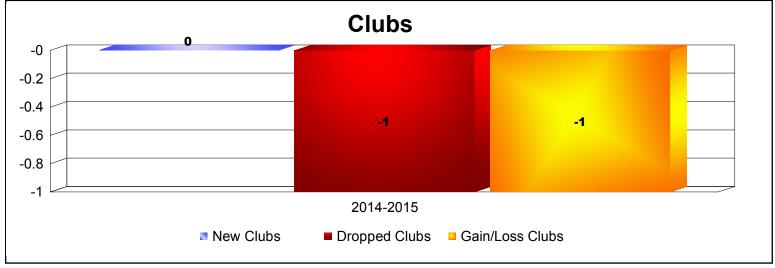

**Disbanded Districts**As of June 2015 Cumulative

| Year      | New<br>Clubs | Dropped<br>Clubs | Gain/<br>Loss<br>Clubs | New<br>Members | Charter<br>Members | Reinstate<br>Members | Transfer<br>Members | Total<br>Member<br>Added | Total<br>Members<br>Dropped | Gain/<br>Loss<br>Members |
|-----------|--------------|------------------|------------------------|----------------|--------------------|----------------------|---------------------|--------------------------|-----------------------------|--------------------------|
| 2014-2015 | 0            | -1               | -1                     | 2              | 1                  | 0                    | 0                   | 3                        | -24                         | -21                      |
| Average   | 0            | -1               | -1                     | 2              | 1                  | 0                    | 0                   | 3                        | -24                         | -21                      |